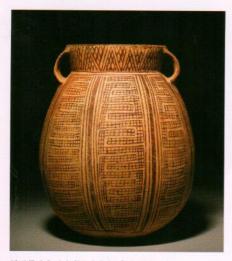

## FINE ART ASIA 國典亞藝博

明萬曆五彩龍鳳戲珠紋筆擱《大明萬曆年製》款長29公分 明成館(香港)

明 剔紅嬰戲圖筆筒 高10.2公分 直徑6.5公分 周信堂(東京)

清十八世紀 仿鐵紅釉石山子 高13.8公分 含底座 Maria Kiang Chinese Art (香港)

新石器時代(或齊家文化) 彩陶網紋雙肩耳罐 高25公分 匯寶閣古美衛(香港)

清乾隆 大理石鼓凳一對 高50公分 直徑68公分 MD Flacks ( 倫敦 )