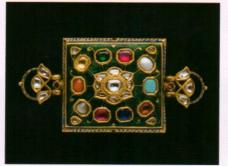

中亞 5至7世紀 薩珊王朝鎏金銀罐 高17.5公分 David Aaron ( 倫敦 )

約18/19世紀 嵌寶三件組(班指、手鐲、皮帶扣) 嘉記寶石(台北)

北印度19世紀 珠寶手鍋 3.6 x 15.1公分 Susan Ollemans ( 倫敦 )

清乾隆 銀錯金三多香薰蓋盒 直徑12公分 凌琅閣(北京/香港)