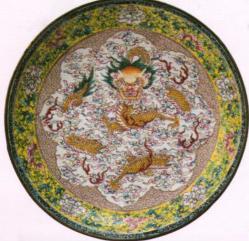

### Jorge Welsh Works of Art (倫敦/里斯本)

專營中國瓷器,尤其是外銷瓷器。本屆重點展品包括一件高117公分的〈清康熙青花將軍蓋瓶〉,此瓶所繪故事可能來自《西 廂記》。另一件精選展品〈清乾隆五彩銅胎畫琺瑯龍紋大盤〉,此盤近例亦見於大英博物館及V&A博物館藏。

Santos ( 倫敦 )

30世紀天然翡翠觀音像高13公分 言慶堂(香港)

宋 棕白玉鴨首囊形壺 高16公分 Rasti Chinese Art (香港)