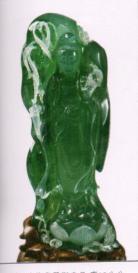

### Jorge Welsh Works of Art (倫敦/里斯本)

專營中國瓷器,尤其是外銷瓷器。本屆重點展品包括一件高117公分的〈清康熙青花將軍蓋瓶〉,此瓶所繪故事可能來自《西 廂記》。另一件精選展品〈清乾隆五彩銅胎畫琺瑯龍紋大盤〉,此盤近例亦見於大英博物館及V&A博物館藏。

Santos ( 倫敦 )

30世紀天然翡翠觀音像高13公分 言慶堂(香港)

宋 棕白玉鴨首囊形壺 高16公分 Rasti Chinese Art (香港)