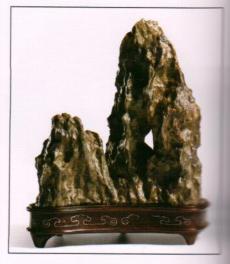

## FINE ART ASIA 國典亞藝博

明萬曆五彩龍鳳戲珠紋筆擱《大明萬曆年製》款長29公分 明成館(香港)

明 剔紅嬰戲圖筆筒 高10.2公分 直徑6.5公分 周信堂(東京)

清十八世紀 仿鐵紅釉石山子 高13.8公分 含底座 Maria Kiang Chinese Art (香港)

新石器時代(或齊家文化) 彩陶網紋雙肩耳罐 高25公分 匯寶閣古美衛(香港)

清乾隆 大理石鼓凳一對 高50公分 直徑68公分 MD Flacks ( 倫敦 )