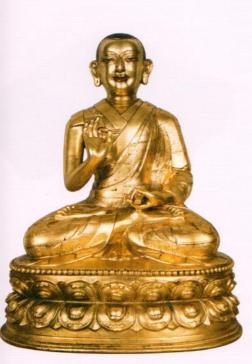

## FINE ART ASIA 國典亞藝博

1

汉

[書

暑約

14世紀 銅鎏金尼捏巴曲吉傑布坐像 高23公分 Rossi & Rossi (倫敦/香港)

尼泊爾或西藏 14世紀 銅鎏金嵌寶石菩薩立像 高27公分 Carlton Rochell Asian Art(紐約)

明代 菩薩坐像 高135公分 Vanderven Oriental Art ( 荷蘭 )

#### Rossi & Rossi (倫敦/香港)

自典亞藝博2006年創辦以來每年參展的Rossi & Rossi藝廊,今年帶來中國、 印度、蒙古、尼泊爾及西藏的罕見石雕、銅像及畫作。亮點展品為〈銅鎏金 尼捏巴曲吉傑布坐像〉,除此雕像,曲吉傑布(1310-1370)唯一存世圖像 為一幅15世紀木版畫,更顯此像之珍貴。