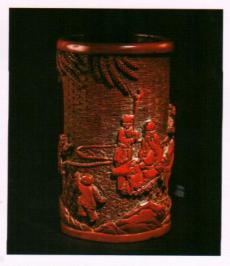

## FINE ART ASIA 國典亞藝博

明萬曆五彩龍鳳戲珠紋筆擱《大明萬曆年製》款長29公分 明成館(香港)

明 剔紅嬰戲圖筆筒 高10.2公分 直徑6.5公分 周信堂(東京)

清十八世紀 仿鐵紅釉石山子 高13.8公分 含底座 Maria Kiang Chinese Art (香港)

新石器時代(或齊家文化) 彩陶網紋雙肩耳罐 高25公分 匯寶閣古美衛(香港)

清乾隆 大理石鼓凳一對 高50公分 直徑68公分 MD Flacks ( 倫敦 )