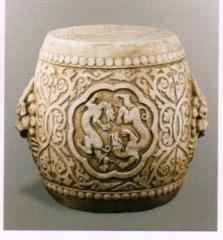

17世紀竹雕瘦骨羅漢高5.7cm(含座) 存德堂(台北)

8至9世紀 巴基斯坦斯瓦特鎏銅錯銀佛坐像 高9公分 Jacques How Asian Art(比利時)

明 銅嵌銀絲瑞獸硯滴 長19公分 居意古美術(台北)