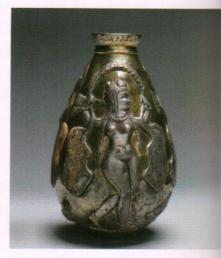

### David Aaron (倫敦)

1910年成立於伊朗, David Aaron為歷史最悠久的頂尖藝 之一,關注古代希臘、羅馬、埃及、波斯、中亞、近東、伊 斯蘭及印度藝術品。本屆重點展品為一件極為罕有的《西 元前4世紀青銅希臘胸甲》,同場亦會展出精美的博物館經 《薩珊王朝鎏金銀罐》。