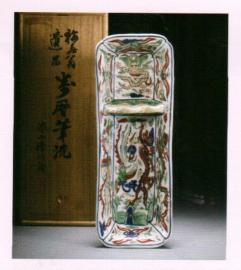

## FINE ART ASIA 國典亞藝博

明萬曆五彩龍鳳戲珠紋筆擱《大明萬曆年製》款長29公分 明成館(香港)

明 剔紅嬰戲圖筆筒 高10.2公分 直徑6.5公分 周信堂(東京)

清十八世紀 仿鐵紅釉石山子 高13.8公分 含底座 Maria Kiang Chinese Art (香港)

新石器時代(或齊家文化) 彩陶網紋雙肩耳罐 高25公分 匯寶閣古美衛(香港)

清乾隆 大理石鼓凳一對 高50公分 直徑68公分 MD Flacks ( 倫敦 )