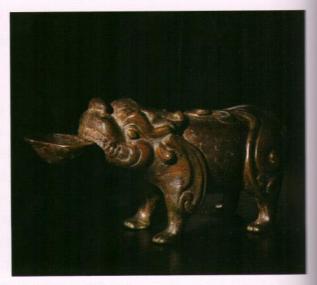

### 居意古美術 (台北)

連續8年參展的居意古美術,將帶來一系列黃花梨、紫檀器、漆器、人物圓 雕等明清傳世精品,搭配匠心獨具的文人空間設計,讓各方雅好彷若遊走古 代文人書齋之間。本屆精選展品包括一件〈明 銅嵌銀絲瑞獸硯滴〉,此硯 滴作瑞獸形,瑞獸四足站立仰首,引頸高額,長弓眉,突眼渾圓,闊鼻肥 腮,大口微啟,四肢粗短健壯,其背部設有小孔,可注水。整器以精銅熔

明代15世紀 水月觀音與童子 設色絹本立軸 230 x 132.5公分 應真藏(台北)

鑄成型,造型新穎別致,紋飾澆鑄流暢俐落,鑄工精良。此外,一件〈明早期 剔紅鍾馗夜遊圖香盒〉,形制規整,盒扁圓形,子母口,盒內髹黑漆。外壁以剔紅工藝裝飾,鍾馗騎於馬上,頭戴皂帽,須髯如虯,嘴角微笑,神情溫和。馬兒身驅 健,四蹄騰空,飛奔向前。馬兒前後各有一小鬼,隨之而行。盒體周飾方折回紋,刻劃清晰,剛勁有力。雕刻細膩,刀法熟 練,紋飾構圖飽滿,層次分明,人物形象逼真,衣紋飄逸,有躍然而出之勢。 清早期 黃花梨園包腳畫桌 192 x 59 x 89cm 恆藝館(香港)