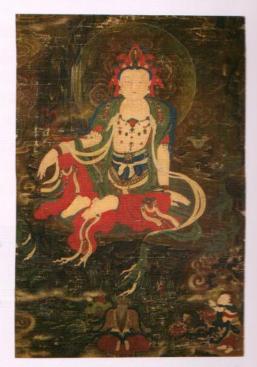

### 居意古美術 (台北)

連續8年參展的居意古美術,將帶來一系列黃花梨、紫檀器、漆器、人物圓 雕等明清傳世精品,搭配匠心獨具的文人空間設計,讓各方雅好彷若遊走古 代文人書齋之間。本屆精選展品包括一件〈明 銅嵌銀絲瑞獸硯滴〉,此硯 滴作瑞獸形,瑞獸四足站立仰首,引頸高額,長弓眉,突眼渾圓,闊鼻肥 腮,大口微啟,四肢粗短健壯,其背部設有小孔,可注水。整器以精銅熔

明代15世紀 水月觀音與童子 設色絹本立軸 230 x 132.5公分 應真藏(台北)