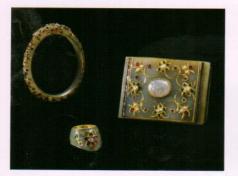

### 嘉記寶石 (台北)

本屆同樣將呈現一系列頂級古董及當代設計珠寶展品,包括18至19世紀的 印度古董嵌寶斑指、手鐲及皮帶扣;鑲嵌約60克拉的錫蘭的天然藍寶石別 針,由Tiffany & Co.的法國珠寶設計師Jean Schlumberger於1960年代設計 而成;以及知名當代中國設計師陳世英作品〈盟〉,這條62克拉紅碧璽項 鍊的藍寶石與紅碧璽形成強烈對比,鑲嵌紅寶石的鍊塊由鑽石環連接,構成 優美的如意圖騰。

中亞 5至7世紀 薩珊王朝鎏金銀罐 高17.5公分 David Aaron ( 倫敦 )

約18/19世紀 嵌寶三件組(班指、手鐲、皮帶扣) 嘉記寶石(台北)

北印度19世紀 珠寶手鍋 3.6 x 15.1公分 Susan Ollemans ( 倫敦 )

清乾隆 銀錯金三多香薰蓋盒 直徑12公分 凌琅閣(北京/香港)